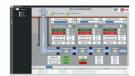

Permanent gauges data, DTS data, RWD data collects at surface unit and its displayed in the REWOLTSOFT™ software. The system's functionality is increased by using a digital signal processor. This system supports data from many different tool manufacturers.