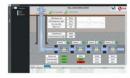

Permanent gauges data, DTS data, RWD data collects at surface unit and its displayed in the REWOLTSOFT™ software. The system's functionality is increased by using a digital signal processor. This system supports data from many different tool manufacturers.